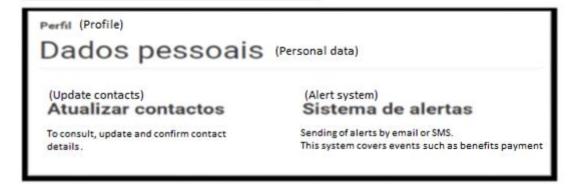

## - To update contact details

In this menu you may consult, update and confirm your personal data: address, telephone number and email address.

You may also print a proof of address.

Any changes you make in your address, telephone number and email address are immediately registered in the Social Security information system.

Please confirm your contact details (Email address/Mobile phone number) using the option "Ações" ("Actions").

By confirming your contact details, you are informing Social Security that these contacts are correct and reliable, and may be used as privileged means of communication.