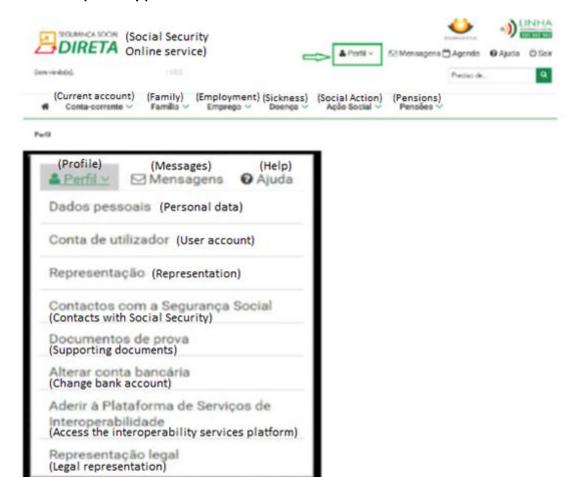

## How can I update my personal data?

## - To update contact details

In this menu you may consult, update and confirm your personal data: address, telephone number and email address.

You may also print a proof of address.

Any changes you make in your address, telephone number and email address are immediately registered in the Social Security information system.